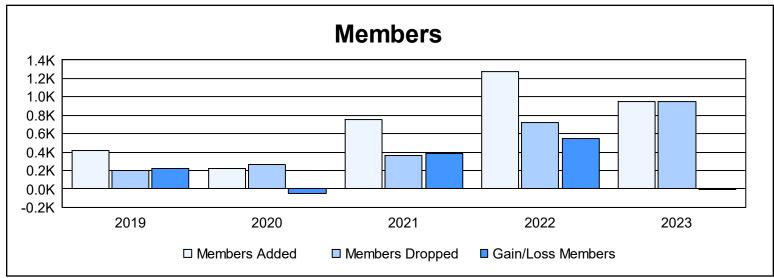

District 325 E As of June 2023 Cumulative

| Year      | New<br>Clubs | Dropped<br>Clubs | Gain/<br>Loss<br>Clubs | New<br>Members | Charter<br>Members | Reinstate<br>Members | Transfer<br>Members | Total<br>Member<br>Added | Total<br>Members<br>Dropped | Gain/<br>Loss<br>Members |
|-----------|--------------|------------------|------------------------|----------------|--------------------|----------------------|---------------------|--------------------------|-----------------------------|--------------------------|
| 2018-2019 | 9            | 0                | 9                      | 173            | 237                | 9                    | 0                   | 419                      | 201                         | 218                      |
| 2019-2020 | 3            | 0                | 3                      | 113            | 96                 | 8                    | 1                   | 218                      | 269                         | -51                      |
| 2020-2021 | 21           | 0                | 21                     | 231            | 507                | 5                    | 6                   | 749                      | 362                         | 387                      |
| 2021-2022 | 32           | 0                | 32                     | 453            | 809                | 9                    | 4                   | 1,275                    | 725                         | 550                      |
| 2022-2023 | 21           | 16               | 5                      | 333            | 586                | 26                   | 2                   | 947                      | 952                         | -5                       |
| Average   | 17           | 3                | 14                     | 261            | 447                | 11                   | 3                   | 722                      | 502                         | 220                      |