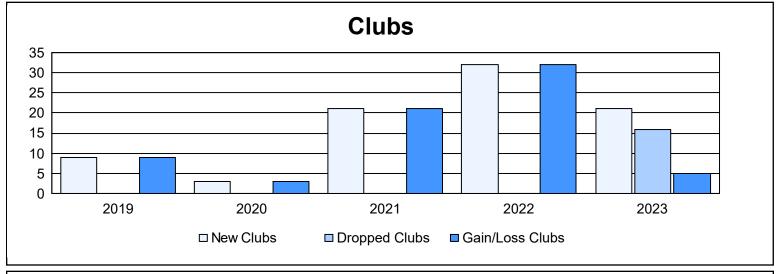

District 325 E As of June 2023 Cumulative

| Year      | New<br>Clubs | Dropped<br>Clubs | Gain/<br>Loss<br>Clubs | New<br>Members | Charter<br>Members | Reinstate<br>Members | Transfer<br>Members | Total<br>Member<br>Added | Total<br>Members<br>Dropped | Gain/<br>Loss<br>Members |
|-----------|--------------|------------------|------------------------|----------------|--------------------|----------------------|---------------------|--------------------------|-----------------------------|--------------------------|
| 2018-2019 | 9            | 0                | 9                      | 173            | 237                | 9                    | 0                   | 419                      | 201                         | 218                      |
| 2019-2020 | 3            | 0                | 3                      | 113            | 96                 | 8                    | 1                   | 218                      | 269                         | -51                      |
| 2020-2021 | 21           | 0                | 21                     | 231            | 507                | 5                    | 6                   | 749                      | 362                         | 387                      |
| 2021-2022 | 32           | 0                | 32                     | 453            | 809                | 9                    | 4                   | 1,275                    | 725                         | 550                      |
| 2022-2023 | 21           | 16               | 5                      | 333            | 586                | 26                   | 2                   | 947                      | 952                         | -5                       |
| Average   | 17           | 3                | 14                     | 261            | 447                | 11                   | 3                   | 722                      | 502                         | 220                      |